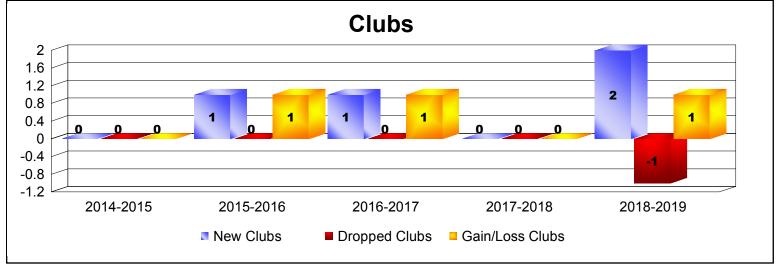

District 103NIE As of June 2019 Cumulative

| Year      | New<br>Clubs | Dropped<br>Clubs | Gain/<br>Loss<br>Clubs | New<br>Members | Charter<br>Members | Reinstate<br>Members | Transfer<br>Members | Total<br>Member<br>Added | Total<br>Members<br>Dropped | Gain/<br>Loss<br>Members |
|-----------|--------------|------------------|------------------------|----------------|--------------------|----------------------|---------------------|--------------------------|-----------------------------|--------------------------|
| 2014-2015 | 0            | 0                | 0                      | 90             | 0                  | 10                   | 9                   | 109                      | -139                        | -30                      |
| 2015-2016 | 1            | 0                | 1                      | 143            | 22                 | 6                    | 18                  | 189                      | -147                        | 42                       |
| 2016-2017 | 1            | 0                | 1                      | 130            | 21                 | 5                    | 12                  | 168                      | -136                        | 32                       |
| 2017-2018 | 0            | 0                | 0                      | 84             | 0                  | 5                    | 12                  | 101                      | -139                        | -38                      |
| 2018-2019 | 2            | -1               | 1                      | 109            | 44                 | 6                    | 20                  | 179                      | -169                        | 10                       |
| Average   | 1            | 0                | 1                      | 111            | 17                 | 6                    | 14                  | 149                      | -146                        | 3                        |