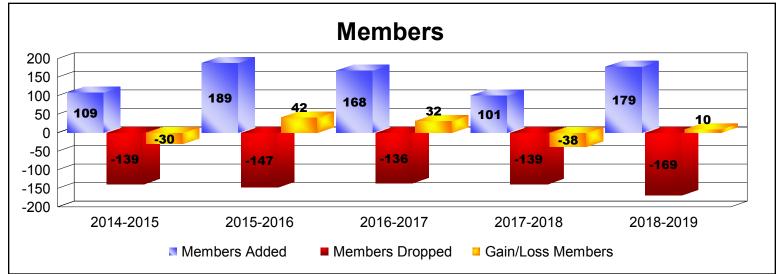

District 103NIE As of June 2019 Cumulative

| Year      | New<br>Clubs | Dropped<br>Clubs | Gain/<br>Loss<br>Clubs | New<br>Members | Charter<br>Members | Reinstate<br>Members | Transfer<br>Members | Total<br>Member<br>Added | Total<br>Members<br>Dropped | Gain/<br>Loss<br>Members |
|-----------|--------------|------------------|------------------------|----------------|--------------------|----------------------|---------------------|--------------------------|-----------------------------|--------------------------|
| 2014-2015 | 0            | 0                | 0                      | 90             | 0                  | 10                   | 9                   | 109                      | -139                        | -30                      |
| 2015-2016 | 1            | 0                | 1                      | 143            | 22                 | 6                    | 18                  | 189                      | -147                        | 42                       |
| 2016-2017 | 1            | 0                | 1                      | 130            | 21                 | 5                    | 12                  | 168                      | -136                        | 32                       |
| 2017-2018 | 0            | 0                | 0                      | 84             | 0                  | 5                    | 12                  | 101                      | -139                        | -38                      |
| 2018-2019 | 2            | -1               | 1                      | 109            | 44                 | 6                    | 20                  | 179                      | -169                        | 10                       |
| Average   | 1            | 0                | 1                      | 111            | 17                 | 6                    | 14                  | 149                      | -146                        | 3                        |